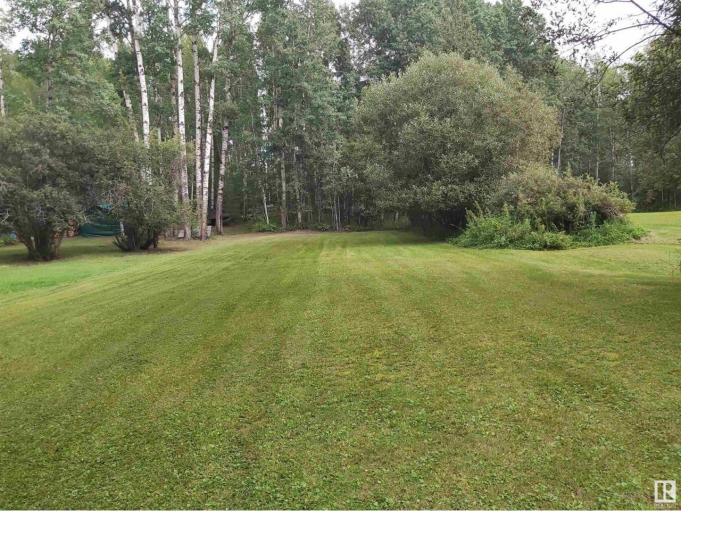

## Rural Lac Ste Anne County Alberta

\$80,000

DONT MISS OUT ON THIS 55' X 150' LOT LOCATED IN SILVER SANDS GOLF RESORT 2 LOTS BACK FROM THE LAKEFRONT ON THE SOUTH SIDE OF LAKE ISLE. THE LOT BACKS ONTO 1.26 ACRE COMMUNITY RESERVE. BUILD YOUR DREAM HOME AND ENJOY THE SUNSETS AND ACTIVITIES SUCH AS, BOATING, FISHING, WATER SPORTS AND FAMILY BARBECUES. NATURAL GAS, TELEPHONE, POWER ARE AT THE ROADWAY. (id:6769)