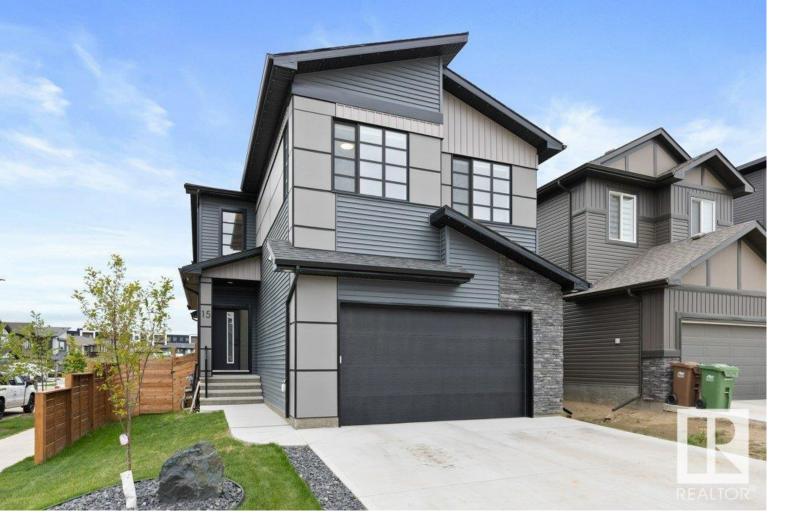

## St. Albert Alberta

\$719,900

Welcome to Riverside, one of St. Albert's most sought-after newer neighborhoods. This stunning 2-storey corner-lot home offers over 2400 sqft of bright, beautifully finished living space with luxury vinyl plank floors throughout the main floor. The chef's kitchen has SS appliances, quartz counters, a huge island & walk-through pantry. Cozy up by the sleek fireplace in the spacious living room. Upstairs features 4 bedrooms, vaulted bonus room, laundry room. The luxurious primary retreat offers a walk-in closet, 5-pc ensuite including his & hers sinks, soaker tub and a separate shower. Spacious mudroom leads to the double attached heated garage with 200 amp service, floor drain, hot/cold taps & an 8' door. Outside enjoy the two-tiered maintenance-free deck, concrete patio with gas line & gazebo. Extras include & A/C, permanent LED exterior lighting, remote blinds (excluding kids rooms). Close to parks, shopping & quick Henday access—this home is ready for you! (id:6769)