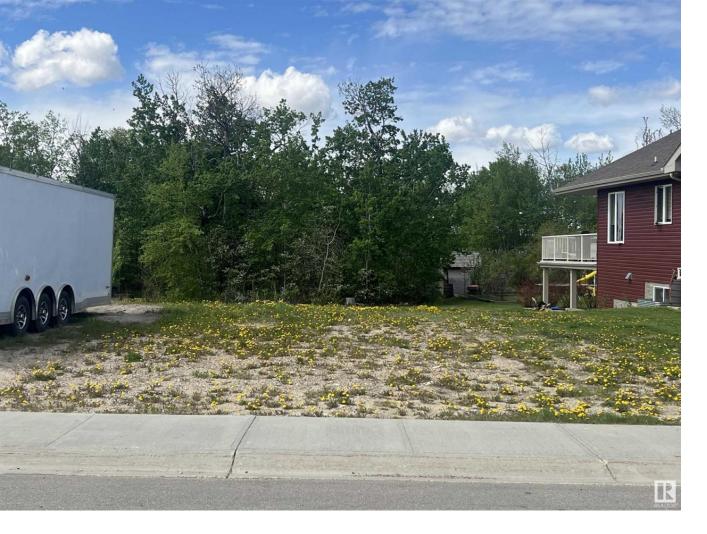

## Rural Lamont County Alberta \$79,702

WHITETAIL CROSSING....Award Winning 18 hole golf course...Small Town Charm...Nice lot with the potential to have a walk-out basement...Cul-dec-sac location that back onto trees. Not to far from Big City Amenities (only a hop skip and a jump to Elk Island Park,Sherwood Park and Edmonton) Come build your dream in this affordable lot in a desirable community..Improve your lifestyle.... (id:6769)