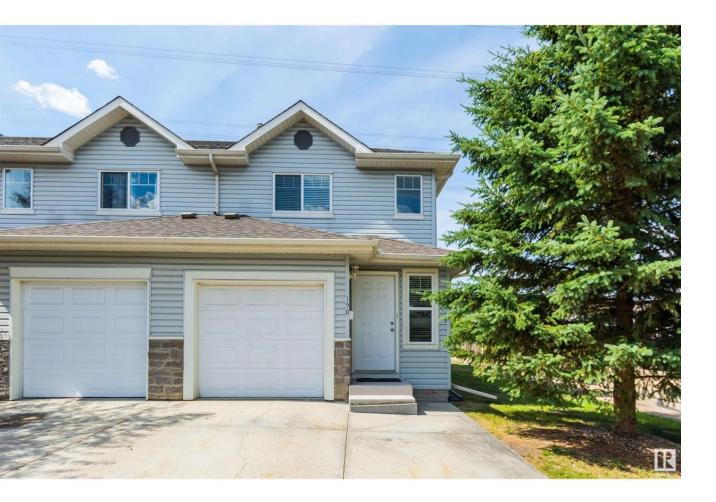

## Edmonton Alberta

THATS RIGHT; FULLY FINISHED BASEMENT...END UNIT!...NO CARPET ANYWHERE....LOTS OF RECENT UPGRADES...DOUBLE CONCRETE PARKING IN FRONT....BACKING ONTO GREEN SPACE!..DOUBLE DRIVEWAY (I KNOW THAT IS SAID TWICE!! LOL)...PRIVATE BACKYARD OASIS!...HUGE PRIMARY BEDROOM....~!WELCOME HOME!~ Stoneridge is a great condo complex close to all amenities! Great, functional kitchen with lots of counter space and dining area, open to living room - great for entertaining! Upstairs you will find two spacious bedrooms and 4 pce bath. Double doors lead to the over sized primary bedroom, complete with a large walk in closet. This unit has a fully finished basement for that added living space you are looking for! Enjoy those upcoming outdoor barbecues in the private back yard, backing onto green space. Prepare to be impressed! ~!WELCOME HOME!~ CHEAPER THAN RENT!!! (id:6769)