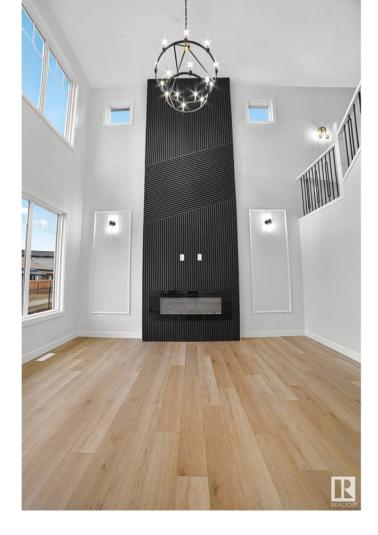

## Leduc Alberta

\$649.000

Welcome to this beautifully crafted 2,370 sq. ft. home in the desirable community of Woodbend, Leduc. This two-storey gem features an open-to-above great room, a stylish kitchen with built-in wall oven and microwave, plus a functional spice kitchen for all your cooking needs. A bright nook, main floor den, and a mudroom with custom shelving add to the thoughtful layout. Upstairs, enjoy a cozy bonus room, tech space, and a laundry room with open shelving. The spacious primary suite offers a luxurious ensuite and large walk-in closet, while the two additional bedrooms each include their own W.I.C. Designed for growing families and entertainers alike, this home blends smart design with elegant finishes. A backyard deck, double garage, and prime location near parks, schools, and trails complete the package. Move-in ready and full of features, this home is a must-see! (id:6769)