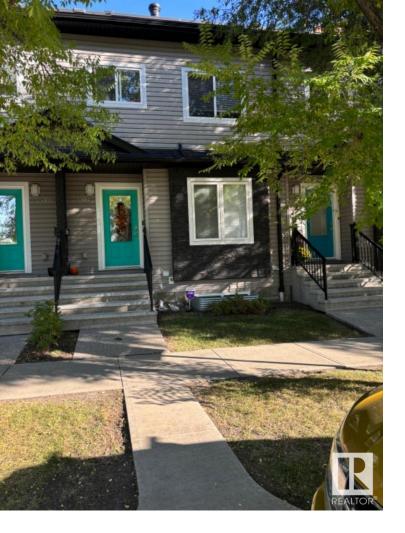

## Edmonton Alberta

Front South facing fourplex with a view on a school park, playground and ice rink and a lovely upper patio! Finished basement (with bathroom) lots of security features like upgraded locks on all doors inclusive garage and garage roll up door. Supertint seal on all break in sensitive windows and metal frame on basement window. Condo fees are paid up until May 2025, condo insurance is just paid for a year and a lot of care has gone into maintenance of furnace, hot water tank, appliances door handles and locks to up the quality. Visit the Listing Brokerage (and/or listing REALTOR) website to obtain additional information. (id:6769)