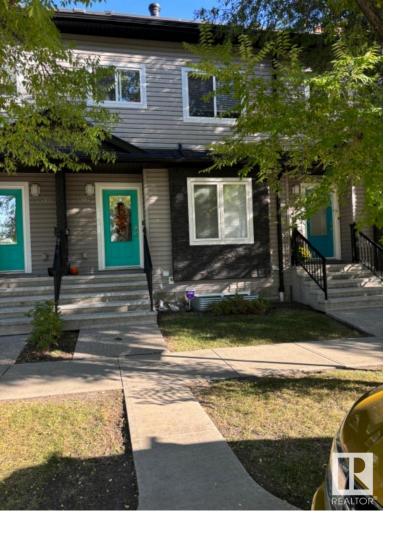

## 15006 105 Avenue Edmonton AB

\$415,000

Front South facing fourplex with a view on a school park, playground and ice rink and a lovely upper patio! Finished basement (with bathroom) lots of security features like upgraded locks on all doors inclusive garage and garage roll up door. Supertint seal on all break in sensitive windows and metal frame on basement window. Condo fees are paid up until May 2025, condo insurance is just paid for a year and a lot of care has gone into maintenance of furnace, hot water tank, appliances door handles and locks to up the quality. Visit the Listing Brokerage (and/or listing REALTOR(R)) website to obtain additional information.