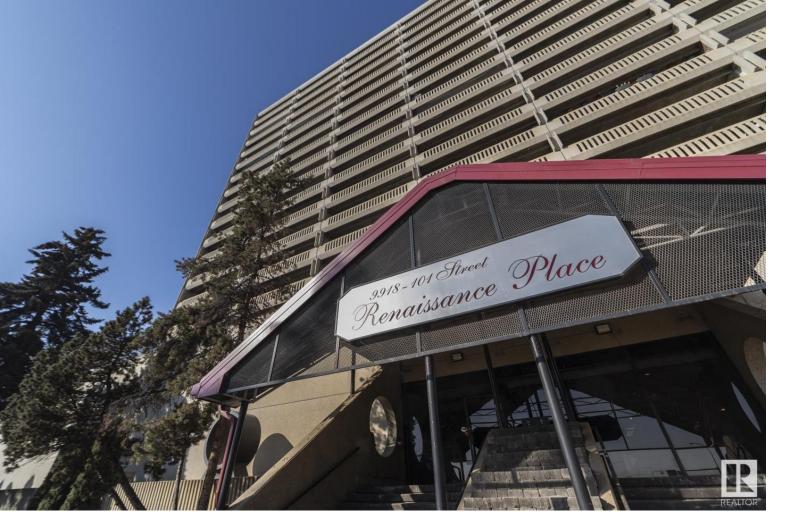

## 9918 101 Street 1501 Edmonton AB \$165,000

Welcome to your downtown Edmonton lifestyle. Renaissance Place is a great option: a highrise building nestled in the downtown river valley and has SO MANY GREAT AMENITIES. This 15th FLOOR WEST FACING END UNIT has great natural light and incredible views from the massive balcony. The unit is well appointed with hardwood & tile flooring, and an upgraded kitchen with granite tops and stainless steel appliances. Also included is an underground heated parking stall. The building's amenities feature: a swimming pool with incredible views of the river valley, a gym, sauna and billiards room. Welcome home!