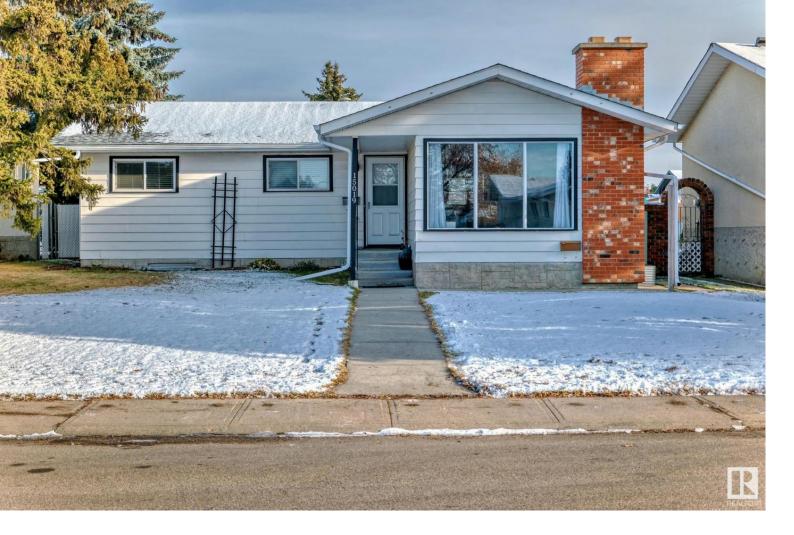

## 15019 88A Street Edmonton AB

\$475,000

SUPER TURN KEY INVESTMENT! 1210 sq.ft 3+2 bedroom, 2.5 bathroom rental property WITH LEGAL SUITE is generating over \$3000 of income a month! Everything has been updated on this property and the tenants take very good care of their homes. The main floor has a large living room with fireplace, dining area, super functional kitchen, primary bedroom with half en suite, 2 bedrooms, a full bathroom, and laundry located where the stairs to the basement were. The basement has SEPARATE ENTRY to the spacious 2 bedroom suite with laundry and storage. Outside, the yard is well maintained and there is a detached double garage. This property makes an even better investment because it is close to schools, transit, parks, and so much more. Make sure you check out this opportunity before someone else snaps it up!