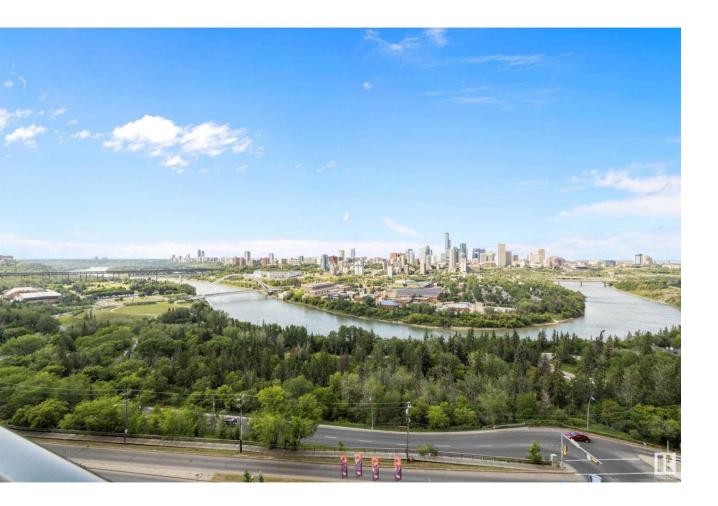

## Edmonton Alberta

\$219,900

The most spectacular views Edmonton has to offer! The Waters Edge is a quiet concrete building on Saskatchewan Drive with panoramic views of Downtown and the gorgeous River Valley. This two bedroom, two bathroom unit on the 15th floor offers an urban lifestyle with exceptional layout and living space. The modern kitchen is well outfitted with a full appliance package, tile backsplash and a walk in pantry. Huge floor to ceiling windows in the living space flood the home with natural light and incredible views. The principal bedroom is complete with a large closet and 4pc ensuite. Additionally the 2nd bedroom has a dedicated 4pc washroom and large closet for extra storage. Building amenities include a gym/racquet ball courts, games room and rooftop tennis/basketball courts. Step out the front door to ravine trails, bike paths, parks and just minutes from the UofA, Whyte Avenue shops, restaurants and festivals! This is an incredible value for investors, students or first time buyers! (id:6769)