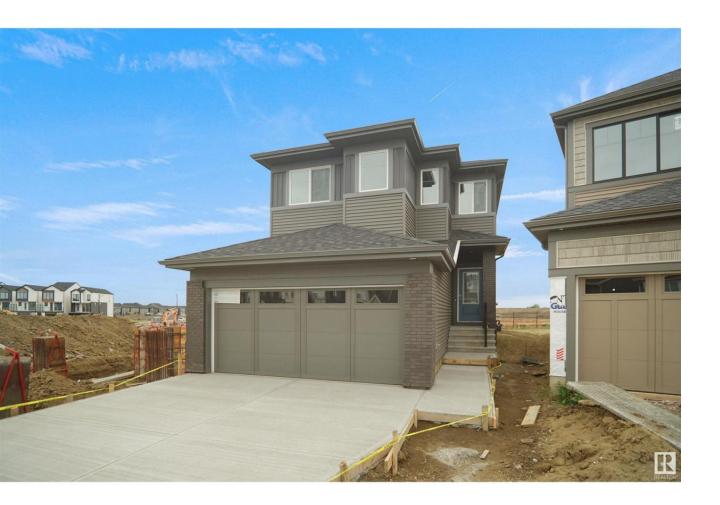

## Edmonton Alberta

\$699,998

Welcome to the "Columbia" built by the award winning Pacesetter homes and is located on a quiet street in the heart Laurel Crossing. This unique property in Laurel offers nearly 2155 sq ft of living space. The main floor features a large front entrance which has a large flex room next to it which can be used a bedroom/ office if needed, as well as an open kitchen with quartz counters, and a large walkthrough pantry that is leads through to the mudroom and garage. Large windows allow natural light to pour in throughout the house. Upstairs you'll find 3 large bedrooms and a good sized bonus room. This is the perfect place to call home and the best part is this home it has a large pie shaped lot. This home has a side separate entrance perfect for a future legal suite or nanny suite. \*\*\* Home is under construction and almost complete the photos being used are from the exact home recently built colors may vary, To be complete by June 30 2025 \*\*\* (id:6769)