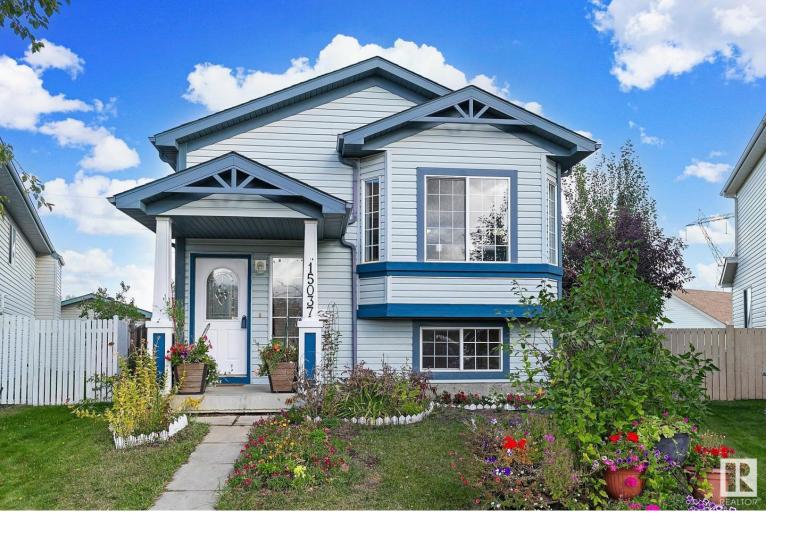

## 15037 135A ST Edmonton AB

Built by Jayman Homes, New Roof (2023), new Furnace (2023) - Bi-level on a large pie shaped lot in a cul-desac location in Cumberland. 5 min from 3 schools. Almost 1800 sq.ft. finished area on 2 levels. 4 bedrooms and 2 full baths. Open concept plan with vaulted ceilings and spacious living and dining area opens to freshly painted kitchen with stainless steel appliances. 9 feet ceiling in the basement with raised windows makes it very bright and is fully finished with 4th bedroom, bathroom and huge family room for your entertainment. Massive deck for your summer gatherings! Great location - close to school, park, buses and shopping.