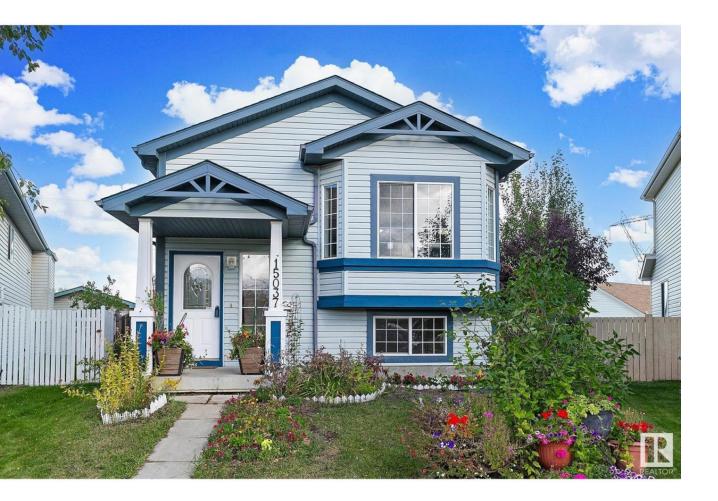

## Edmonton Alberta \$390,000

Built by Jayman Homes, New Roof (2023), new Furnace (2023) - Bi-level on a large pie shaped lot in a cul-desac location in Cumberland. 5 min from 3 schools. Almost 1800 sq.ft. finished area on 2 levels. 4 bedrooms and 2 full baths. Open concept plan with vaulted ceilings and spacious living and dining area opens to freshly painted kitchen with stainless steel appliances. 9 feet ceiling in the basement with raised windows makes it very bright and is fully finished with 4th bedroom, bathroom and huge family room for your entertainment. Massive deck for your summer gatherings! Great location - close to school, park, buses and shopping. (id:6769)