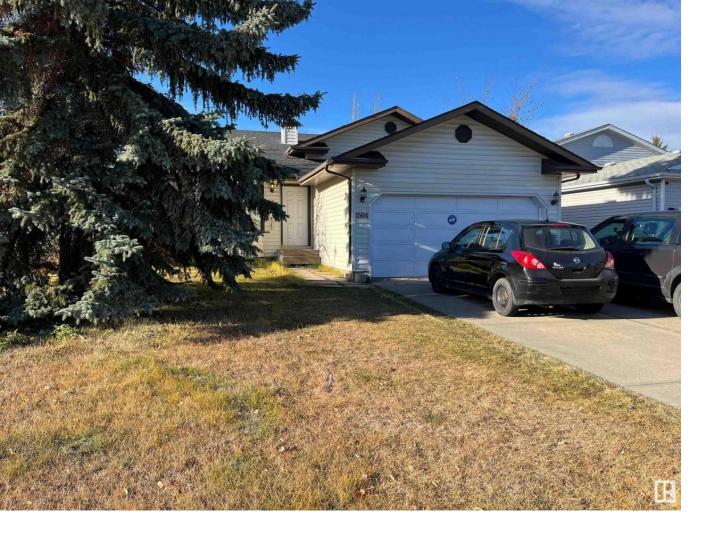

## Edmonton Alberta

\$469.000

LOCATION!! About 7,900 SF CORNER LOT, fantastic REDEVELOPMENT opportunity. Well establish and mature community of Crawford Plains. About 10min to MILLWOODS TOWN CENTRE, LRT stop, GREY NUN HOSPITAL and close to all MAJOR Amenities. The home features 4 generously sized bedrooms, including a master bedroom with an ensuite, ensuring comfort and privacy. With its SPACIOUS floor plan, this property offers plenty of room for both living and entertaining, making it ideal for families or those looking to maximize their INVESTMENT POTENTIAL. (id:6769)