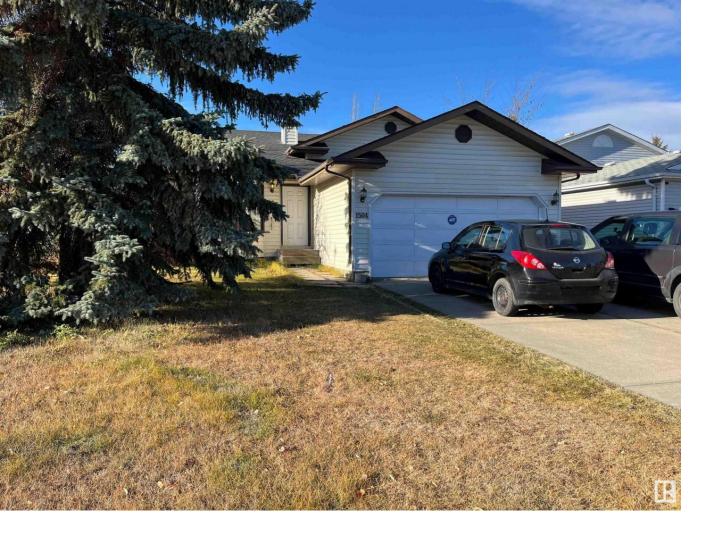

## 1504 48 Street Edmonton AB

\$469,000

LOCATION!! About 7,900 SF CORNER LOT, fantastic REDEVELOPMENT opportunity. Well establish and mature community of Crawford Plains. About 10min to MILLWOODS TOWN CENTRE, LRT stop, GREY NUN HOSPITAL and close to all MAJOR Amenities. The home features 4 generously sized bedrooms, including a master bedroom with an ensuite, ensuring comfort and privacy. With its SPACIOUS floor plan, this property offers plenty of room for both living and entertaining, making it ideal for families or those looking to maximize their INVESTMENT POTENTIAL.