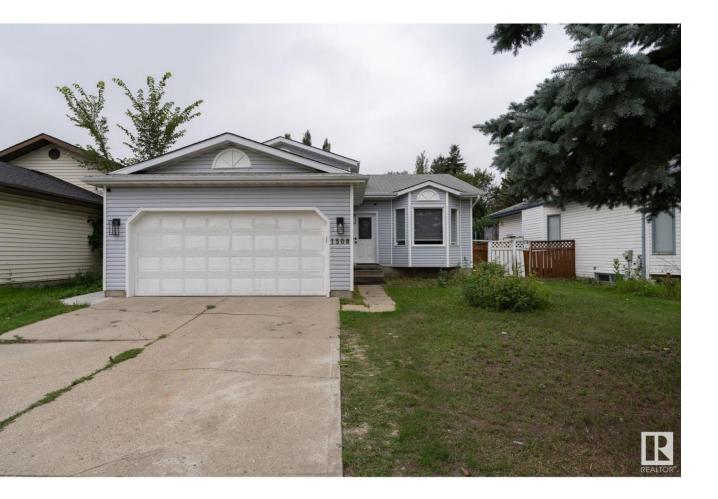

## Edmonton Alberta

FULLY FINISHED BASEMENT WITH SECOND KITCHEN AND SEP ENTRANCE. This FULLY RENOVATED property showcases 2-Brand new kitchens, new paint, flooring, updated doors, modern countertops, and new appliances throughout. Set on a spacious lot of 49.55 x 121.71. ABOUT 2000 square feet of TOTAL living space, this home features 4-BED, 2 FULL BATH, and DOUBLE GARAGE ATTACHED. This delightful home is just minutes away from parks and amenities. ONLY 5 MIN to MILLWOODS TRANSIT CENTRE, LRT AND GREY NUNS HOSPITAL, providing easy access to all your needs and the HIGHWAY. for your convenience. Larger yard perfect for outdoor activities. Whether you're a FIRST-TIME homebuyer or seeking a REDEVELOPMENT OPPORTUNITY, this property is a must-see! (id:6769)