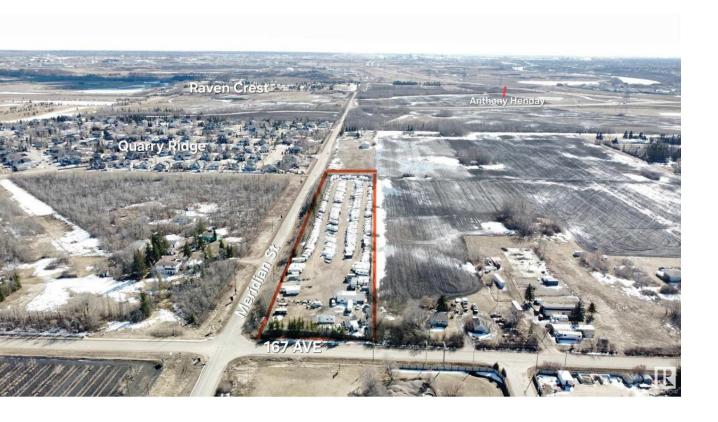

## Edmonton Alberta

\$1,100,000

GREAT FUTURE DEVELOPMENT AT PRESENT PROPOSED RESIDENTIAL.CURRENTLY IS OPERATING AS - SAVE ON STORAGE - RV TRAILERS & BIKES ETC .THIS LAND IS CURRENTLY 4.36 ACRES SOMETIME IN THE FUTURE THE CITY OF EDMONTON OR DEVELOPER WILL BE PURCHASING 1.56 ACRES M/L OF THE PROPERTY TO WIDEN MERIDIAN STREET .CITY POWER,GAS,CITY WATER ON THE PROPERTY NO SEWER CURRENTLY ONLY A HOLDING TANK FOR SEWER .THEIR IS A 850 SQUARE FOOT MORE OR LESS FOR A OFFICE BUILDING .PROPERTY AS IS WHERE IS (id:6769)