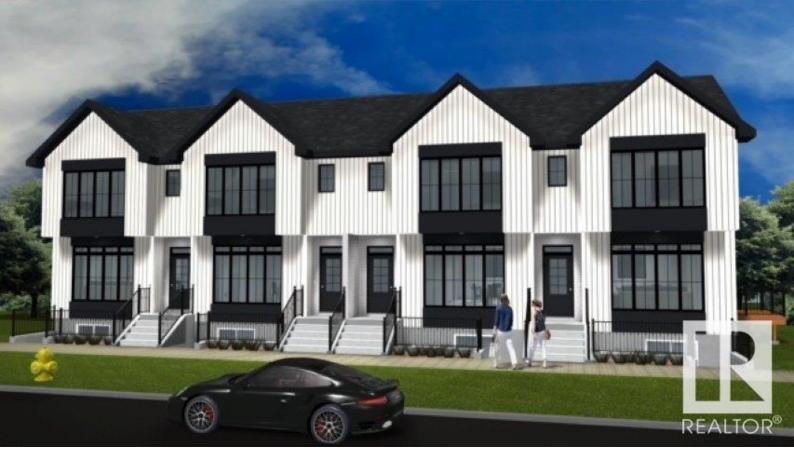

## Edmonton Alberta

\$689,800

Amazing Development Opportunity on this corner lot with this stunning 9 unit project that is DP & BP ready. Permits will be transferred over to the new owners. This 4plex with legal basement suites is accompanied by a garage suite to maximize your cashflow. All units are thoughtfully designed to enhance the tenants living experience. Corner units are 1330 sq ft with 3 bedrooms and the middle units are 1280 sq ft with 2 master bedrooms. The one bedroom basement suites come with their own forced walk out entrance at the front. The cherry on top is the garage suite above the 4 single car garage; a private living oasis with no shared walls. A variance was approved to accommodate larger units and sq footage. Vacant lot, old house has been demolished. It is perfectly located close to transportation, schools/parks, DT, and all your shopping needs. (id:6769)