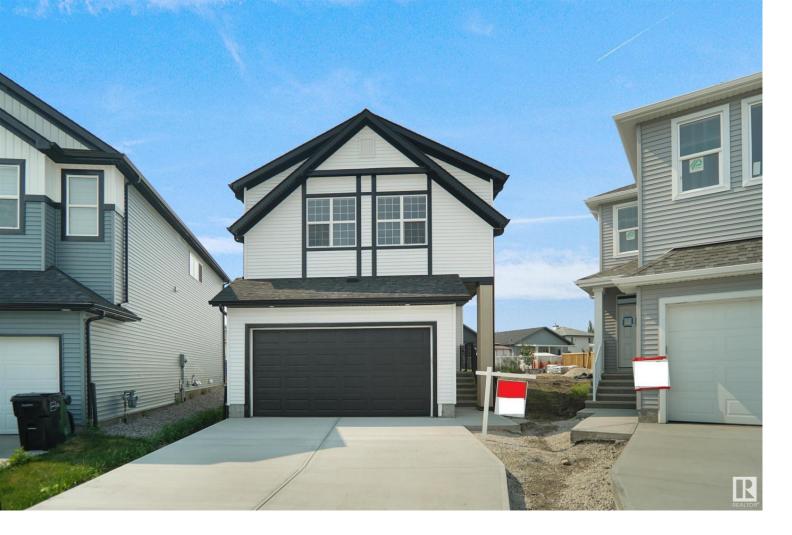

## 15136 28 Street Edmonton AB

\$574,900

MASSIVE PIE SHAPE LOT!!!! Welcome to The "Luna" built by Hopewell Residential and has everything you want in a home. The main floor features a bright living room open to the bright and spacious nook a main floor bedroom/ den and a 3 Piece bath. The kitchen & bathrooms have quartz countertops and the kitchen comes with all 5 appliances. Upstairs you will find a center bonus room which is a good size a laundry room, 3 bedrooms, a main 4pc bath, a linen closet, and a Large Primary Bedroom with a 5pc ensuite with tub, shower, dual sinks and walk-in closet. The Luna also comes with a double attached garage and is situated on a larger then average lot. This home is close to all amenities with easy access to the Henday and Manning drive. This home is now move in ready!