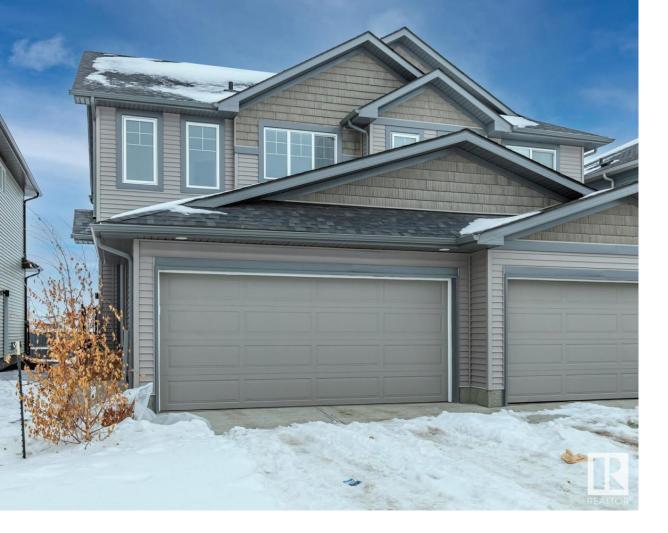

## Edmonton Alberta

\$495,000

This stunning half duplex home, built by EXCEL Homes, offers the perfect blend of style and functionality. Featuring a double front attached garage, side entrance, and ample parking, this home is designed for convenience. Enjoy top-tier upgrades, including all appliances (washer & dryer included), knockdown ceilings, luxury vinyl plank flooring, an upgraded ensuite bathroom, and a second-floor laundry room. The kitchen is a showstopper, showcasing a modern design with an island, full-height cabinetry, quartz countertops, electric stove, built-in microwave, stainless steel appliances, and a pantry. The separate master bedroom boasts a walk-in closet and a private ensuite. Additionally, every EXCEL home is GREEN BUILT CANADA certified, ensuring a healthier, more durable living space with a lower environmental impact. This home truly has it all! (id:6769)