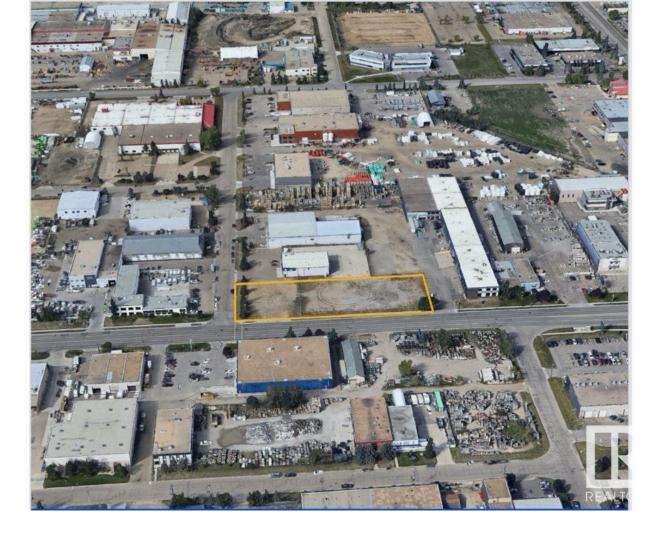

## Edmonton Alberta

\$925,000

Visit the Listing Brokerage (and/or listing REALTOR(R)) website to obtain additional information. For Sale Commercial land. Approx 1 acre lot (38865 square feet). Site is fully graveled, compacted, fenced and ready to use. The site has 330 feet of frontage along 118 Avenue. Amazing frontage, amazing opportunity. Corner lot with rectangular shaped with access on 118 Avenue .The site has catch basins. Zoning is Industrial Medium (IM). Site has 10 plug-in outlets. Metered power pole existent. All utilities at the site. Environmental and survey available. (id:6769)