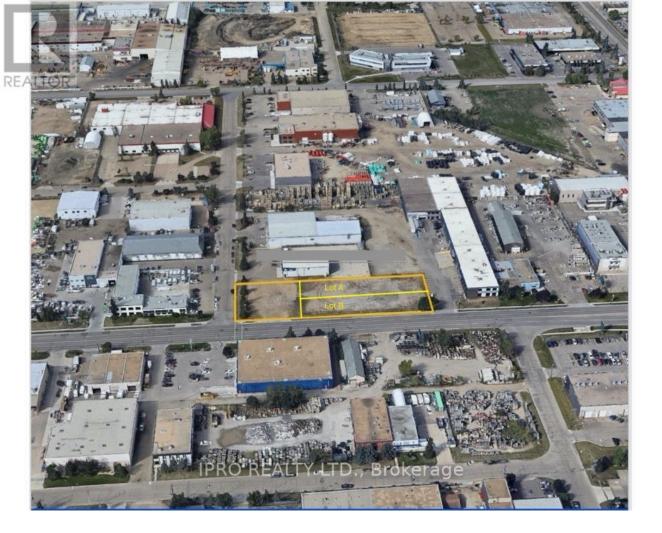

## 15140 118 Avenue Edmonton Alberta

\$2,900

For lease commercial land suitable for many uses including: used Car lot, trucking yard, storage yard, equipment rental yard, in Edmonton, 15140-118 Ave NW. Site is fully gravelled, compacted, fenced and ready to use. The site has 330 feet of frontage along 118 Avenue-Amazing frontage, amazing opportunity. Corner lot with rectangular shaped with access on 118 Avenue. The price if for rent for Lot A or Lot B. Whole lot available. The site has catch basins. Zoning is Industrial Medium (IM). Site has 10 plug-in outlets. Metered power pole existent. All utilities at the site. Environmental and survey available. (id:6769)