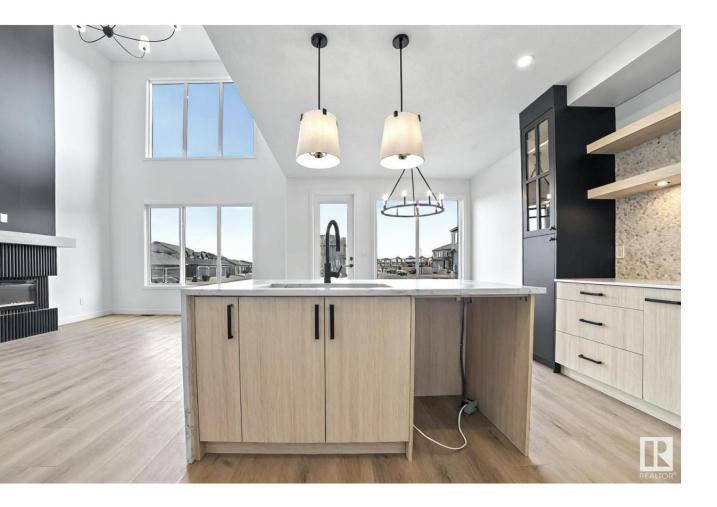

## Edmonton Alberta \$634,900

Welcome to the sought after neighborhood of Kinglet Gardens. This custom built two storey home was thoughtfully designed with high end finishes throughout. At over 2200 sq. ft. of living space, this home features an open concept design with LVP floors, quartz countertops and a vaulted living room. The main floor was designed for entertaining with its large chefs kitchen and floor to ceiling fireplace feature wall. Massive windows are found throughout, allowing for tons of natural light. The office space (or bedroom) and full bathroom are conveniently tucked away. A custom staircase with lighting brings you upstairs where you will find a large master bedroom with spa-inspired ensuite and walk-in closet. There is a large bonus room, two more bedrooms, a 5 piece bath, and laundry on the second floor. This property is spectacular with designer lighting, custom closets, paint grade custom cabinets and the list goes on. Prime quiet location. (id:6769)