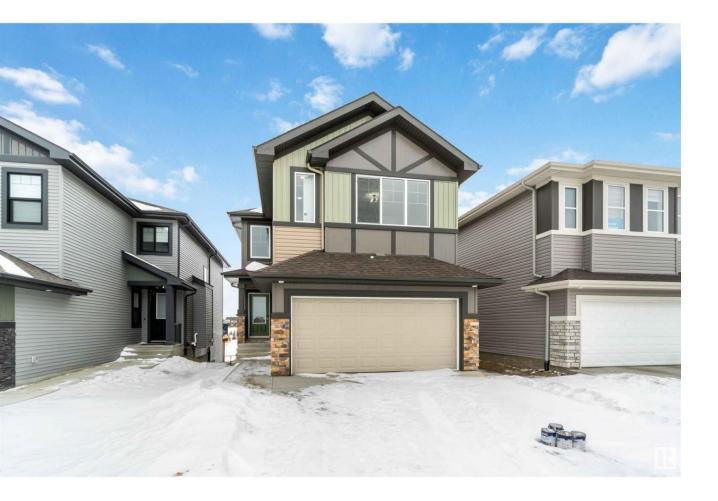

## Edmonton Alberta

The Atlas home offers 2357 sqft on a walkout lot, featuring the Evolve model's thoughtful design. It includes a dbl attached garage, 9 ft ceilings on the main & lower levels and Luxury Vinyl Plank throughout the main. The inviting foyer leads to a mudroom and a 3pc bath with a walk-in shower. A main-floor bedroom is near the open-concept nook, Great Room, and kitchen, which includes a spice kitchen, quartz counters, an island with a flush eating ledge, Silgranit sink, full-height tiled backsplash, and soft-close Thermofoil cabinets with crown moulding. The upper level boasts 2 primary suites--one with a walk-in closet & luxurious 5pc ensuite, and the other with a walk-in closet and 3pc ensuite. A bonus room, laundry room, main 3pc bath, and two additional bedrooms with ample closet space complete the upper floor. Additional features include large windows, a garden door, upgraded black matte fixtures, railings, finishing, a full appliance package, basement rough-ins, and extra side windows on every level. (id:6769)