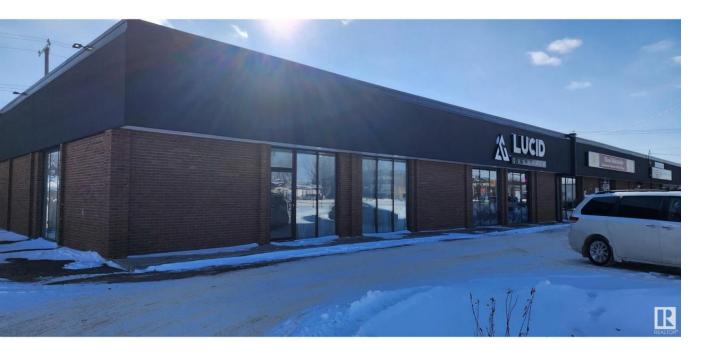

## Edmonton Alberta

\$20

Flexible open concept space that is ideal for a variety of Medical Clinic, Pharmacy, Massage, Chiropractic, Physiotherapy, Dental, Insurance Office, Accounting Office, Law Office, Daycare, Pizza, Donair, Beauty Salon and Supply, Barber Shop... Central location with direct access to 111 Ave, with unlimited opportunities for your professional, retail space and/or commercial use space need. High visibility ensures high traffic, with close proximity to 149 and 156 St. Good, peaceful surrounding community. (id:6769)