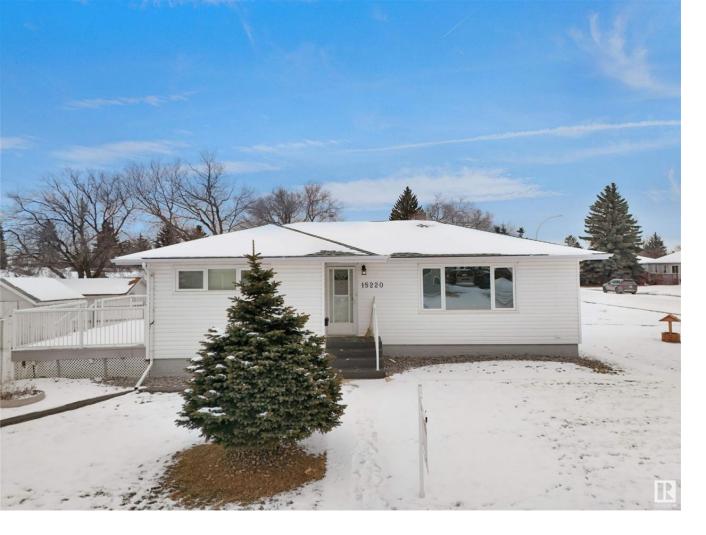

## Edmonton Alberta

\$569,000

INVESTOR ALERT! This sough after 52'x147'. Corner lot offering over 700 sq/m. Ideal for a wide range of redevelopment possibilities. This property is perfect for your next multi-unit or custom project and is located in the mature neighbourhood of Jasper Park. The home is clean and well-maintained with 2 bedrooms and a double detached garage. Close to WEM, Whitemud Dr, LRT and Downtown! This is a rare property with huge potential. (id:6769)