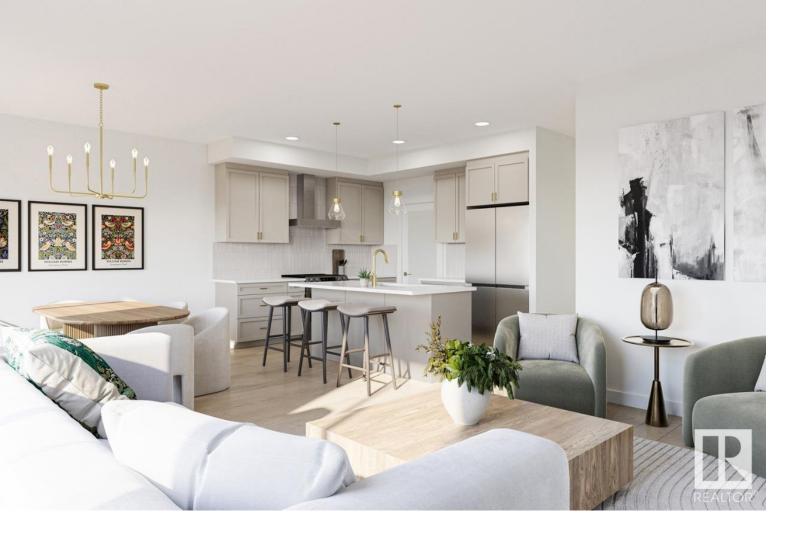

## Edmonton Alberta

\$702,906

This charming home features a Craftsman elevation with a separate side entrance, and is ideally situated on a lot that backs onto a walkway, offering tranquility and privacy. The garage entrance leads to an expansive walk-through mudroom, which connects to a spacious den-perfect for formal dining or a home office. The kitchen is designed for an elevated cooking experience, complete with a standard spice kitchen, large walk-in pantry, and a substantial island with a flush eating bar. The Great Room is complemented by a 60 electric LED fireplace, creating a warm, inviting space. The cozy dining nook is perfect for family gatherings. Upstairs, enjoy the convenience of a second-floor laundry, a central bonus room, and four generous bedrooms. The primary bedroom boasts a luxurious five-piece ensuite and a large walk-in closet. The basement features nine-foot ceilings and two large windows, enhancing the space's natural light and appeal. Photos are representative. (id:6769)