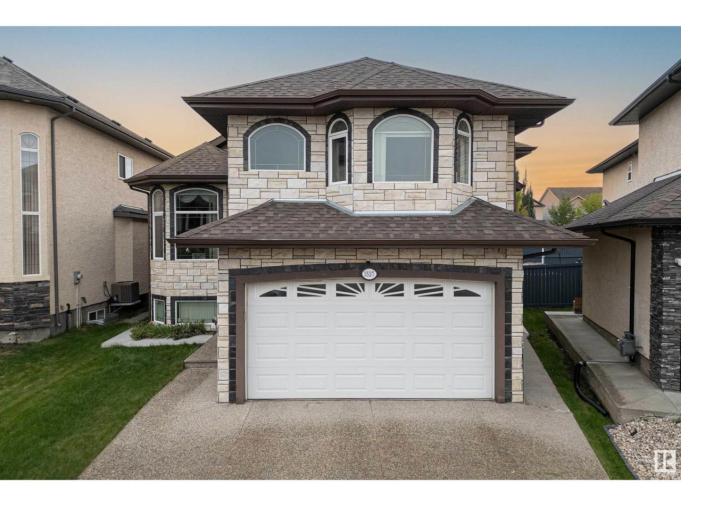

## Edmonton Alberta

Beautiful Bi-Level Home with Legal In-Law Suite & Separate Entry in Sunset Valley Estates! This stunning custom-built home features an open layout, central A/C, and a fully finished basement with legal suites. Recently upgraded with new vinyl plank flooring, new carpets, and fresh paint, the main floor boasts a spacious living room, family room, modern kitchen, Chef's kitchen, three bedrooms, and two full bathrooms. A few steps up, the private primary suite offers a large bedroom, walk-in closet, and a 4-piece ensuite. Laundry is also conveniently located on this level. The basement features a separate legal suite, with two-bedrooms, a full bathroom, a full kitchen, and a laundry--ideal for rental income or multi-generational living. In addition, keep a large rec room, one bedroom, and a full bathroom for your own family! Outside, enjoy a full-size concrete patio, a concrete pad surrounding the home, and a double-car garage. Located near schools, shopping, transit, and parks, this home is a must-see! (id:6769)