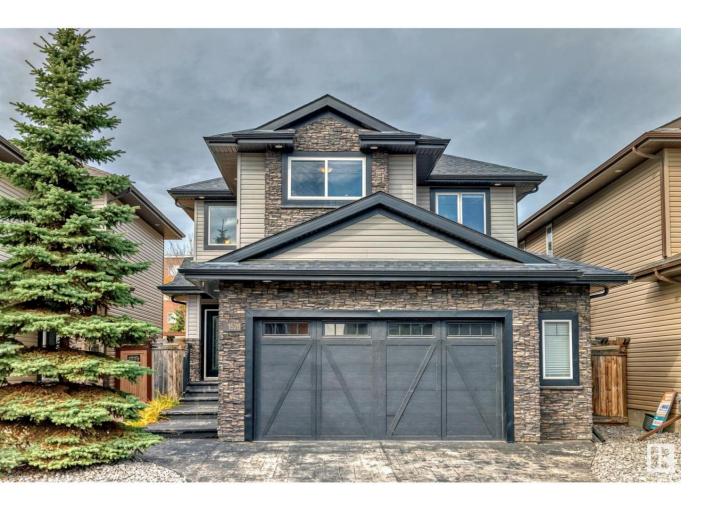

## Edmonton Alberta

\$724,999

Welcome to a former show home, a stunning masterpiece by White Eagle Homes. This elegant residence greets you with a grand foyer featuring ceramic tile and soaring 18-foot ceilings, complemented by double French doors that lead to a versatile flex room/den. The open-concept design seamlessly connects the kitchen and living room, enhanced by ceramic tile flooring, hardwood accents, granite countertops, and exquisite lighting fixtures. The beautiful kitchen boasts a breakfast bar island, maple dark cupboards, & high-end appliances. Upstairs, the master bedroom offers a full ensuite with a corner Jacuzzi tub for two, a walk-in closet, and access to a spacious balcony. Two additional bedrooms provide ample space for family & guests. The finished basement has a generous living and recreational areas. Outside, enjoy a deck with a gazebo on the back lawn, overlooking a picturesque park with scenic walking trails. An oversized double garage adds convenience. This home perfectly blends comfort & accessibility. (id:6769)