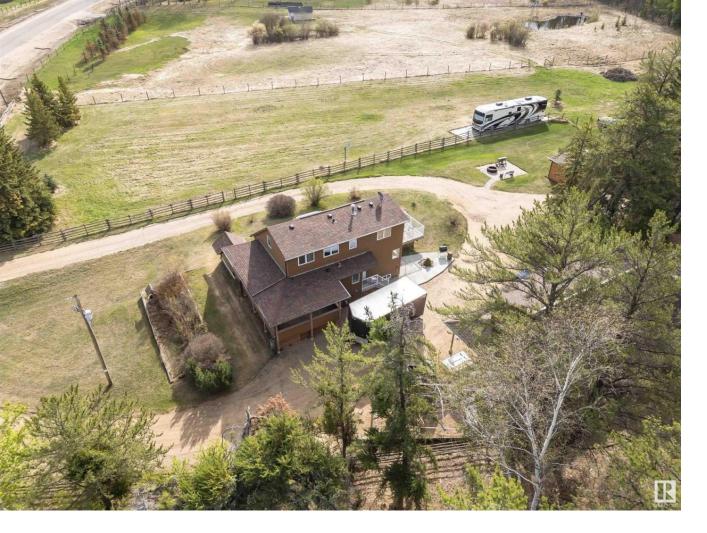

## Rural Sturgeon County Alberta

Welcome to this well-maintained 4-bedroom, 3-bathroom home situated on 2.89 acres in the peaceful subdivision of Woodridge. Built in 1982, this 1,473 sqft home features 3 bedrooms upstairs and 1 in the partially finished basement. The main floor includes a convenient bathroom, with additional bathrooms upstairs and in the basement. The property boasts a wraparound driveway, offering easy access and plenty of parking. The oversized 24x38ft heated triple garage includes a second-level space that can be used for anything from a workshop to woodworking or a man cave. Located just 10 minutes north of Gibbons and 30 minutes from Edmonton, this property provides the perfect balance of rural tranquility and city convenience. (id:6769)