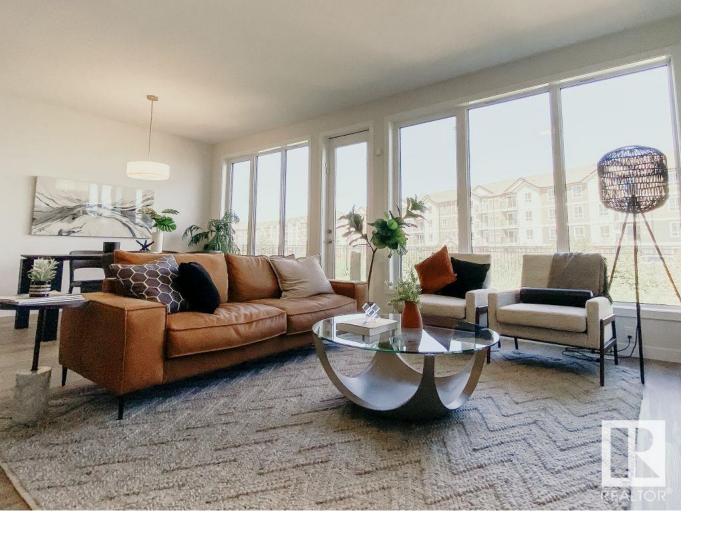

## Spruce Grove Alberta

\$559.900

Welcome to the Entertain Impression 22 by award winning Cantiro Homes. A show stopping home designed to leave a lasting impression. Located in Greenbury, Spruce Grove's top selling community, this home sits on a spacious pie lot - perfect for gardening, BBQs, and outdoor fun. Crafted for connection and style, the main floor features an oversized kitchen island, a large dining area, and a versatile flex space that can be a bar, wine room or home office. A modern electric fireplace and sleek glass railing adds warmth and sophistication. Upstairs offers a central recreation room, 3 bedrooms, and a stunning primary suite with tiled shower, soaker tub, and double vanity. Finished in our Scandinavian inspired Nordic elements interior style, blending mid century modern charm with natural textures and warm, inviting tones - this home is as beautiful as it is functional. Experience elevated living in the Entertain Impression 22. \*photos are for representation only. Colours and finishing may vary\* (id:6769)