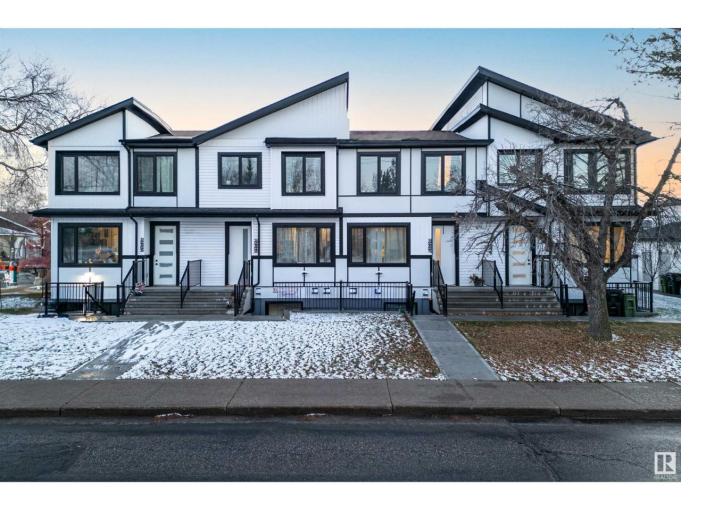

## Edmonton Alberta

\$2,139,000

Welcome to this INCREDIBLE 8 UNIT CASHFLOWING BUILDING that's nestled in the HIGHLY DESIRABLE Sherwood community with great proximity to the NEW WEST VALLEY LINE LRT. 16 BDRMS & 12 BATH TOTAL, & MODERN CURB APPEAL; this property is sure to IMPRESS! Upon entering the main levels youre greeted by a BRIGHT & WELCOMING ambiance w/TONS of NATURAL LIGHT from the living/dining room window!! Kitchen is adjacent & boasts AMPLE CABINETRY w/QUARTZ COUNTERTOPS, STAINLESS STEEL APPLIANCES, UPGRADED BLACK HARDWARE & FIXTURES. A 2PC bath completes the main floor. All 4 upper levels is where youll find the PRIMARY w/a CONTEMPORARY 3PC ENSUITE, 2 ADDITIONAL BDRMS, LAUNDRY, & 4PC BATH! BSMTS are all FULLY FINISHED, have SEPARATE ENTRANCES & host a 2nd KITCHEN also with BRIGHT WHITE CABINETRY & STAINLESS STEEL APPLIANCES, 2nd LIVING AREA, INFLOOR HEATING, BDRM w/WALK-IN-CLOSET, 4PC BATH, STACKABLE LAUNDRY, & UTILITY ROOM with QUADRUPLE GARAGE. This fully-tenanted home is the TOTAL PKG that offers A+ LOCATION! (id:6769)