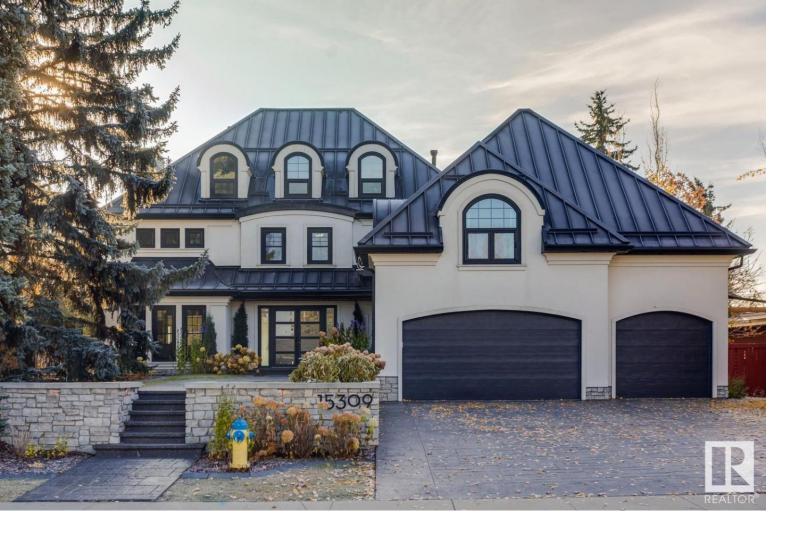

## 15309 RIO TERRACE Drive Edmonton AB

\$4,495,000

Welcome to this stunning river backing estate, where elegance meets tranquility. This exquisite home offers a rare blend of luxurious living and breathtaking views. The expansive living spaces are filled with natural light, framed by large windows that showcase the serene river valley and your ultra-private south facing backyard. Entertain in style in the gourmet kitchen, featuring top-of-the-line appliances, custom cabinetry, and a generous island, perfect for gatherings. The adjacent dining room offers an elegant space for formal dinners, complemented by a sprawling terrace—ideal for alfresco dining or simply enjoying the gorgeous views. Retreat to the luxurious primary suite, complete with a spa-like ensuite & private balcony overlooking the river, where you can unwind in peace. Additional guest suites and beautifully appointed bathrooms ensure comfort for family and friends. ADDITIONAL FEATURES: Walk-out basement, gym & sauna combo, loft/office, 20x15 workshop, triple attached garage and so much more!