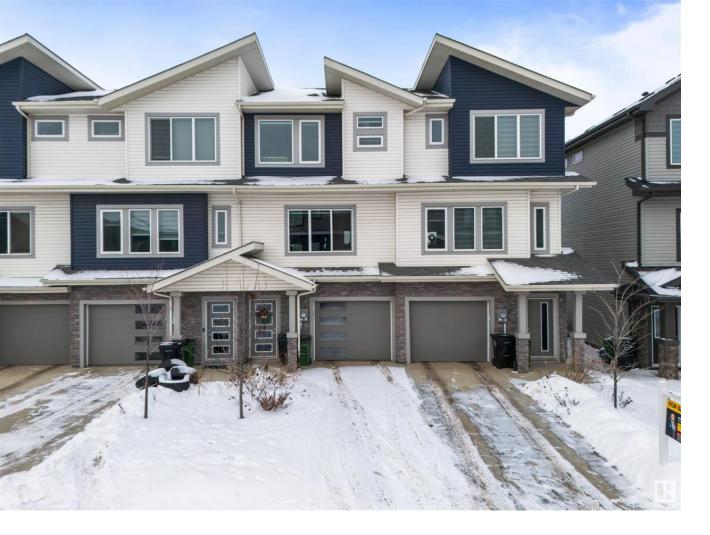

## Edmonton Alberta

\$434,999

NO CONDO FEES!! A contemporary Bright and Spacious home with 3 Bedrooms and 2.5 Bathrooms and Upstairs laundry. This unit comes with 9' ceiling, Quartz Counter tops throughout, Tile Backsplash, soft close cabinets and drawers, Pot lights in the Kitchen and Luxury Vinyl Planking on the main floor, upgraded appliances, lots of work space in Garage with electric heater and a large pantry. Huge backyard complete with deck that comes with BBQ gas line. Double tandem Attached Garage. Close to all amenities and easy access to the Anthony Henday. Glenridding Ravine is a community with everything in one placenature, convenience, schools and recreation for all. (id:6769)