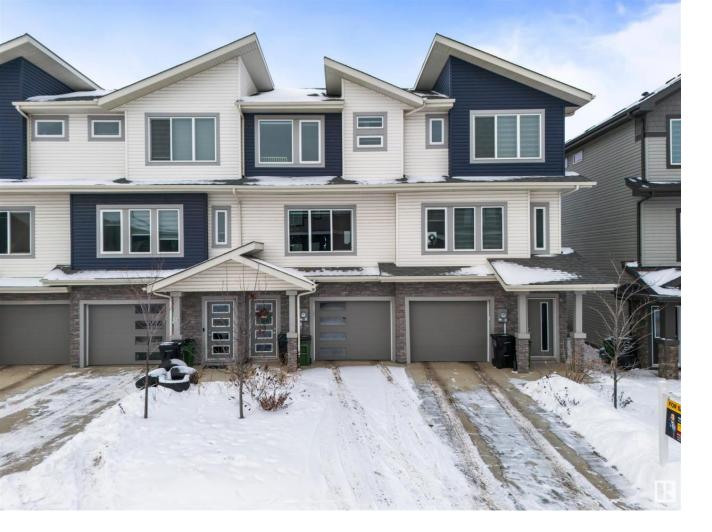

## Edmonton Alberta \$424,999

NO CONDO FEES!! A contemporary Bright and Spacious home with 3 Bedrooms and 2.5 Bathrooms and Upstairs laundry. This unit comes with 9' ceiling, Quartz Counter tops throughout, Tile Backsplash, soft close cabinets and drawers, Pot lights in the Kitchen and Luxury Vinyl Planking on the main floor, upgraded appliances, lots of work space in Garage with electric heater and a large pantry. Huge backyard complete with deck that comes with BBQ gas line. Double tandem Attached Garage. Close to all amenities and easy access to the Anthony Henday. Glenridding Ravine is a community with everything in one place-nature, convenience, schools and recreation for all. (id:6769)