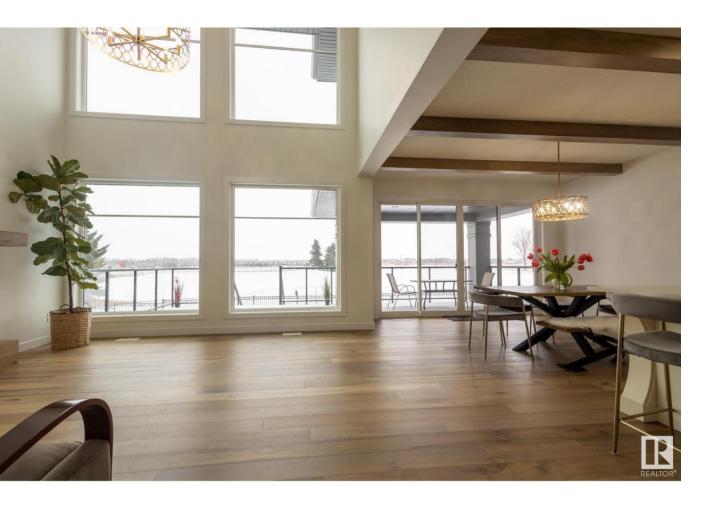

## Edmonton Alberta

\$1,098,000

Discover Luxury Living in Jagare Ridge - Backing onto a Golf Course! Located in one of Edmonton's most prestigious communities, this exceptional property offers a lifestyle like no other, with breathtaking views of a golf course right in your backyard. As you step inside, you're welcomed by a grand open-to-above living room with large windows and rich hardwood flooring. The open-plan dining area seamlessly transitions to a full-width deck, perfect for both relaxing and entertaining. The spacious kitchen features beam ceilings, a large island, quartz countertops, custom cabinetry, and a walk-in pantry with an additional sink for added convenience. The main floor also includes a private office and a half-bath. Upstairs, the master bedroom boasts a 5-piece ensuite and walk-in closet. Two additional bedrooms, a 3-piece bath, an office room, and a laundry room. The FULLY DEVELOPED basement, oversized garage, and aggregate driveway add to the appeal and functionality of this remarkable home. (id:6769)