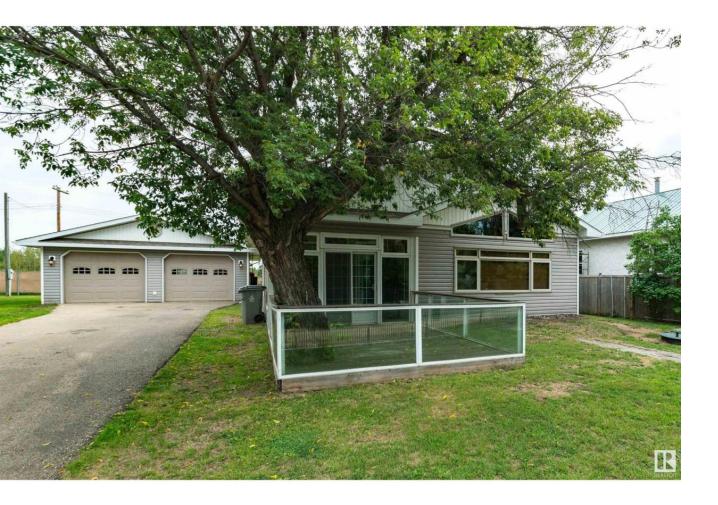

## Hilliard Alberta

\$199,900

PEACE AND TRANQUILITY AT ITS BEST! This well built 2009 bungalow is situated on a fenced  $100 \times 125$  lot in Hilliard. The house is on 12 - 8' deep piles, spray foam insulation in the attic, 2 sided furnace that can heat the entire house, 2 - 1000 gallon holding tanks for the septic, 1000 gallon holding tank for drinking water,  $24 \times 28$  insulated and drywalled garage with concrete floor, and the list goes on. All appliances are included in the price and water hauling truck negotiable. Hilliard is along Highway 15 - close to Mundare and Fort Saskatchewan with easy access to Sherwood Park & Edmonton! (id:6769)