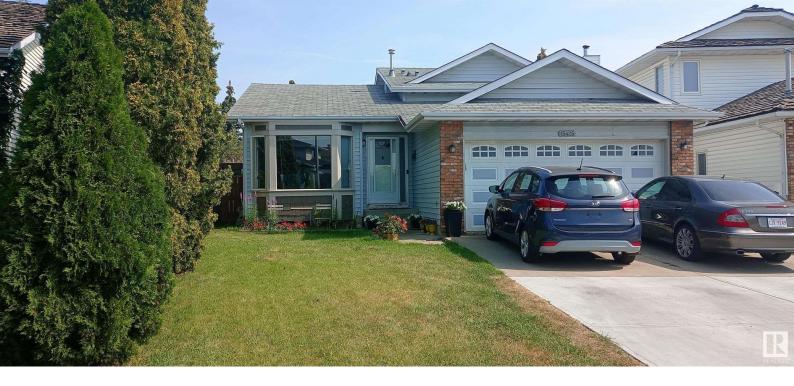

## 15425 98 Street Edmonton AB

\$449,900

This lovely 4 level split with spacious DOUBLE ATTACHED GARAGE is situated in the desirable BEAUMARIS community. Walk in and you'll step into a classic floor plan with spacious entry living room & garden doors leading to a patio & large yard. Upper level offers large master bedroom with full bathroom, 2 additional bedrooms and 4pc bathroom. Downstairs is a large living room with brick fireplace, a fourth bedroom/office space with ample closet and a laundry room. Fully developed basement with large rec. room & additional storage space. Conveniently located close to schools, transportation, parks, shopping & walking distance to BEAUMARIS LAKE.