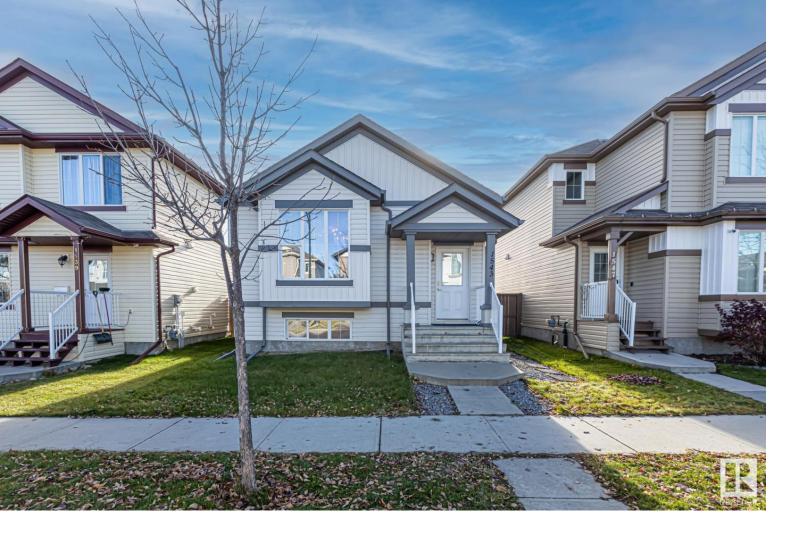

## 1543 35 Avenue Edmonton AB

\$474,900

Welcome home to this move-in ready & RENOVATED bilevel with a BRAND NEW BASEMENT DEVELOPMENT featuring an IN-LAW SUITE with SEPARATE ENTRANCE in the family-friendly community of Tamarack. With almost 2200 sq.ft of living space, this 2+2 bedroom & 3 full bath home is STEPS to A.Blair McPherson K-9 School & close to the Henday/Whitemud, shops, restaurants, public transit, Rec Centre & all amenities. The main floor features NEW FLOORING, a spacious living room with a large window & vaulted ceilings and flows nicely into the dining room & kitchen with s/s appliances & tons of cabinets & countertop space. Down the hall is the large primary bedroom with a huge W/I closet, 4pc bath & access onto your newer deck & SOUTH FACING backyard & detached double garage. Rounding off the space is a 4pc bath, 2nd bedroom & stackable washer/dryer. The NEW basement features 2 bedrooms, a 3pc bath, separate laundry & a functional open concept living & dining room & kitchen (cabinets/counters & stove just need to be added).