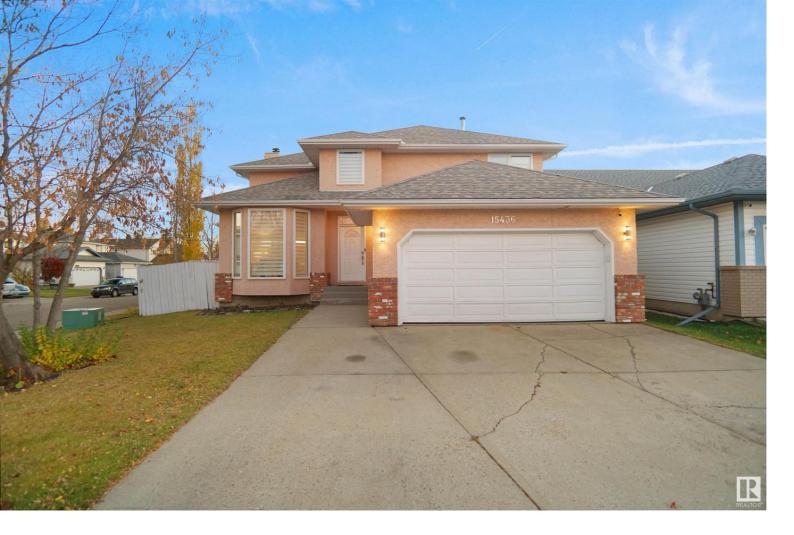

## 15436 65 Street Edmonton AB

\$529.900

Welcome to this custom built . 2 storey on a large corner lot in a quiet cul-de-sac in the heart of Matt Berry. As you enter the home you are welcomed by a open to below foyer with soaring ceiling. The main level boasts a cozy living room, with new skylights & gas fireplace. The spacious kitchen with a very bright breakfast nook, lots of cabinets and newer granite countertops and a tile backsplash. The formal dining room is ideal for a larger family that is open to the formal living room. Conveniently located laundry room & powder room complete the main floor. The upper level has the primary bedroom that features walk-in closet & 4 piece bath with a soaker tub & shower. The two additional bedrooms & 4 piece main bath are perfect for the larger family. The basement which is partially finished has an large rumpus room, a 4 piece bath a large bedroom & storage room. This home also comes with a double attached garage.