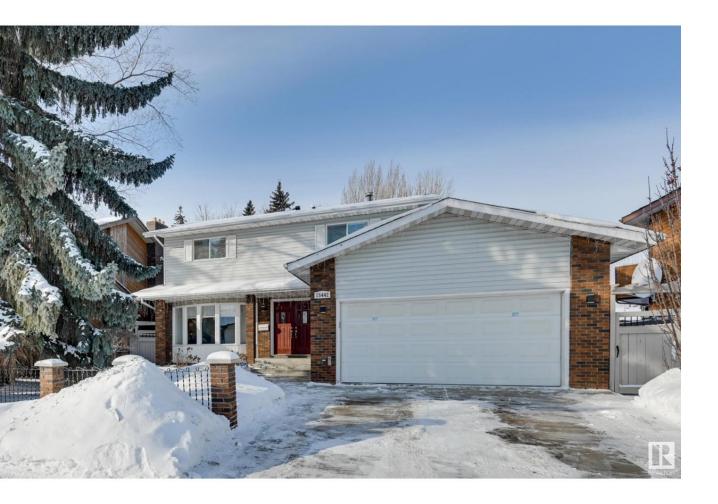

## Edmonton Alberta

Custom-Built Executive 2 STOREY Masterpiece. Large living space with its warm open floor plan is imbued with natural light. Large living space with its warm open floor plan is imbued with natural light. Private sitting room and a dinning room. The Chef's Kitchen is outstanding from every angle, showcases tasteful finishes such new counters, custom cabinetry with Stainless Steel Appliance's. Great room in the rear of the home with a gas fireplace and access to the backyard. Upper Level with FOUR Large Bedrooms, 2 Full Bathrooms. Master retreat with a Luxurious 4 piece ensuite. 2 Bedrooms with a private balcony overlooking the backyard. Fully Finished Basement Boasts a large family room. Incredible backyard perfect for family gatherings, amazing landscaping, a Massive Tree House for the kids, Two sheds. Upgrade's include: Kitchen, Bathrooms, Flooring, Shingles, some Windows, deck, fence. OVERSIZED Double Attached Garage is heated with plenty of storage. Within Walking Distance to Beaumaris Lake. (id:6769)