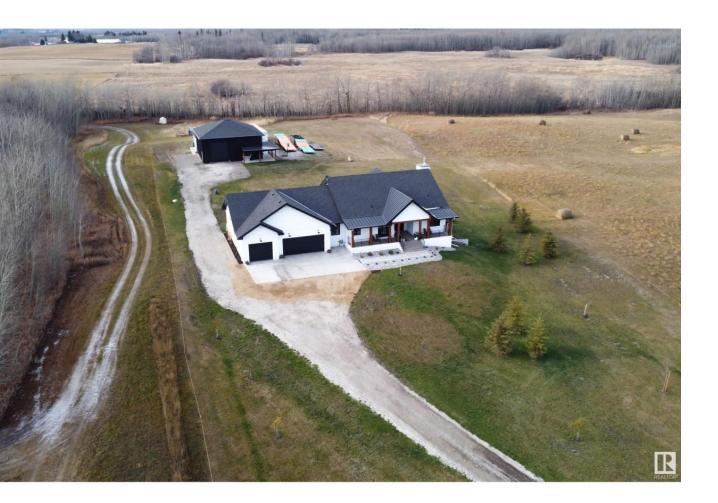

## Rural Leduc County Alberta

\$1,499,900

NEWLY BUILT FARMHOUSE WITH AN OUTSTANDING SHOP!!! Quality built custom home situated on 2.97 acres in Steinke Estates. Only 15 mins from Sherwood Park & Beaumont & just 30 mins to downtown Edmonton! This WALKOUT BUNGALOW offers 3422 square feet of total living space!! Featuring an open design with engineered hardwood floors throughout, huge living room and vaulted ceilings. GORGEOUS KITCHEN with high end appliances, Quartz counter tops, pantry with spice kitchen plus a huge dining area! Large Primary Bedroom with 5 piece luxurious ensuite & 2 walk-in closets. Main floor mud room & a powder room. CENTRAL A/C. Fabulous basement with 2 bedrooms & 1 ENSUITE & 4 piece bathroom plus walk-in closets, a massive family room & wood-burning fireplace, utility room with boiler system for heated floors in house & in TRIPLE ATTACHED GARAGE!! 40x40 SHOP WITH MEZZANINE! Septic is a treatment plant & well for water. Aggregate front, lovely deck, beautiful land and more! Move in and enjoy the best of country living today!! (id:6769)