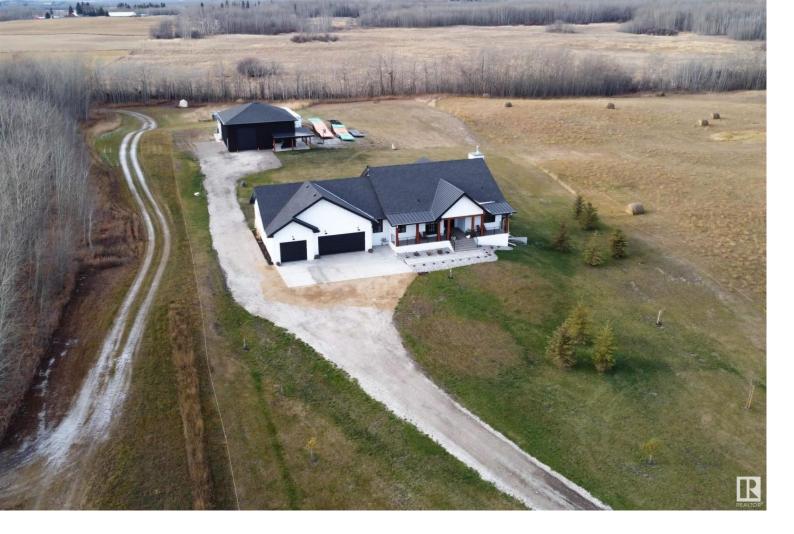

## 22111 TWP ROAD 510 155 Rural Leduc County AB

\$1,499,900

NEWLY BUILT FARMHOUSE WITH AN OUTSTANDING SHOP!!! Quality built custom home situated on 2.97 acres in Steinke Estates. Only 15 mins from Sherwood Park & Beaumont & just 30 mins to downtown Edmonton! This WALKOUT BUNGALOW offers 3422 square feet of total living space!! Featuring an open design with engineered hardwood floors throughout, huge living room and vaulted ceilings. GORGEOUS KITCHEN with high end appliances, Quartz counter tops, pantry with spice kitchen plus a huge dining area! Large Primary Bedroom with 5 piece luxurious ensuite & 2 walk-in closets. Main floor mud room & a powder room. CENTRAL A/C. Fabulous basement with 2 bedrooms & 1 ENSUITE & 4 piece bathroom plus walk-in closets, a massive family room & wood-burning fireplace, utility room with boiler system for heated floors in house & in TRIPLE ATTACHED GARAGE!! 40x40 SHOP WITH MEZZANINE! Septic is a treatment plant & well for water. Aggregate front, lovely deck, beautiful land and more! Move in and enjoy the best of country living today!!