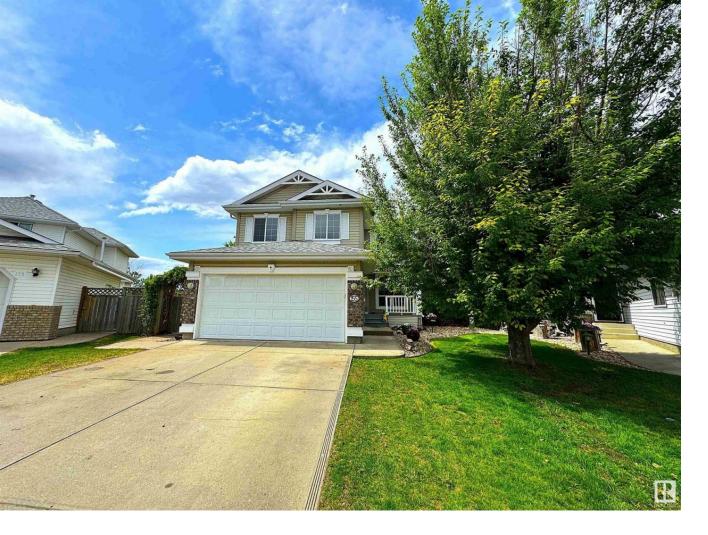

## Fort Saskatchewan Alberta

Fantastic family home on a large pie lot in a quiet cul-de-sac! This 1,805 sq/ft two story home boasts a double attached garage, central AC, 3 bedrooms and 2 full baths upstairs plus another bedroom with its own 3 piece bath (with heated floor) in the finished basement. The bright and open main floor overlooks a massive west facing backyard with ample space for all your potential gardens, pool and/or trampolines! There also is a gas fireplace, recently replaced flooring on the main level and upstairs, spacious bonus room, plus it is located just a very short walk to the Kin Family Spray park and nearby West River's Edge Pavilion on the shores of the North Saskatchewan River! So much potential, this property is definitely a must see! (id:6769)