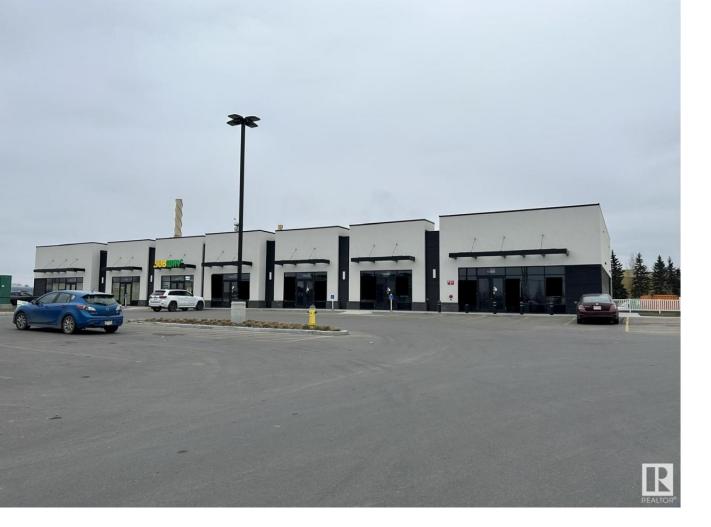

## Edmonton Alberta

HIGH TRAFFIC prime retail space for lease at Alliance Centre Mistatim in northwest Edmonton. Boasting over 12,500 Sq. Ft., this strategically located property, just north of Yellowhead Trail at 156 St. Come Join Shell gas with carwash, Subway and liquor store. Ideal for quick-service restaurants, and smoke shops, this space offers flexibility with units ranging from 1,100 to 5,000 Sq. Ft. Secure your spot in this high-traffic area. (id:6769)