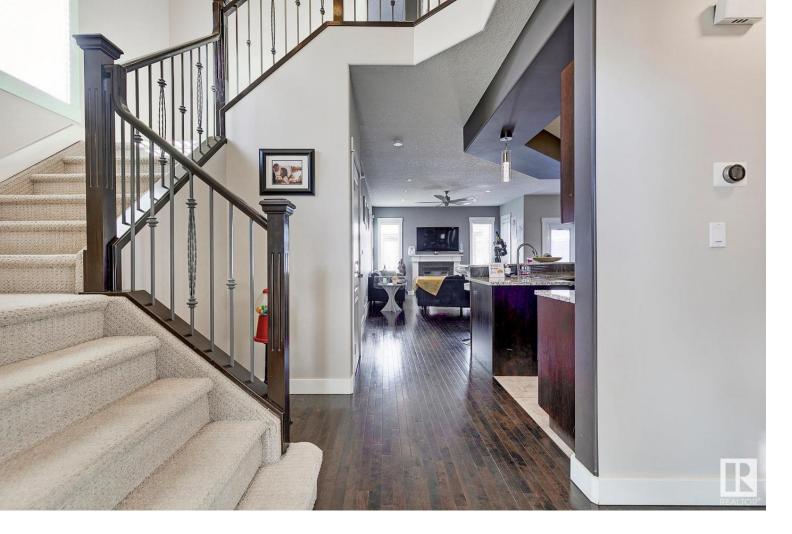

## 15522 47A Street Edmonton AB \$575,000

This Beautiful 2 story home is located in the fantastic community of Brintnell which is extremely family orientated. Upon entering you have a large and open foyer with 11 foot ceilings and room for a bench or chair to sit down to remove boots etc. upon entering, You are greeted with a large open floor plan and 9 ft ceilings in this great room floor plan which boasts a large granite island perfect for entertaining and gathering. The beautifully designed kitchen is a chefs dram with all appliances in top notch condition. There is also a mudroom and two piece bathroom adjacent to the garage area. The dining area leads toa welcoming deck, gazebo and hot tub and fully fenced yard with shed. The upstairs has a 2nd floor laundry room and good size 2nd and 3rd bedroom area plus large master bedroom with walk in glass shower, jetted tub and large walk in closet. Downstairs has a large rec room area, office area, storage and two piece bathroom. Amazing home and opportunity with excellent access to Anthony Henday.