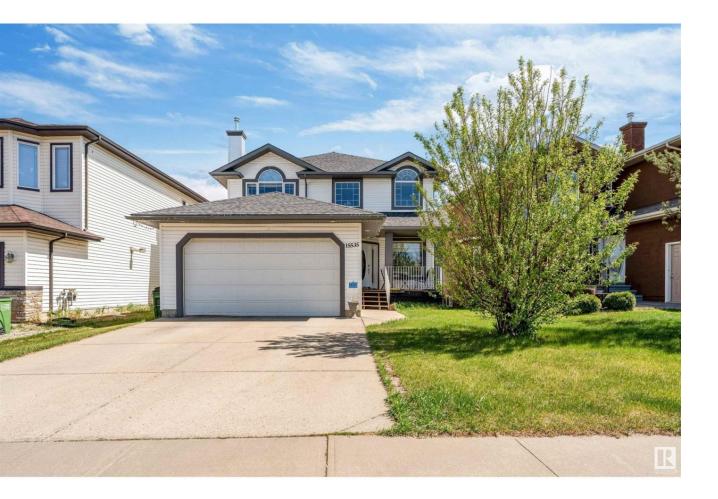

## Edmonton Alberta

Nice property at Brintnell - WALKOUT BASEMENT & GREAT LOCATION. Welcome to this 7 bedrooms, 3.5 bath 2-story home located very close to the park. Offers a fantastic huge space, versatility & convenience. Main floor features a large living room & cozy gas fireplace, kitchen with lots of cabinets, corner pantry & eating bar - perfect for entertaining. Access to a deck is good for entertainment. Formal dining room offers functionality & can easily be use as a flex space for office/den. Upstairs has a bonus room, along with 2 bedrooms and a full bath. The walkout basement is a bonus in itself, with living & office area, a 4th bedroom & another full bath. Step outside to a back patio & enjoy the fenced yard, complete with an enclosed garden area for all your gardening needs and desires. This home is ready for your personal and family use. Shingles 2021. Few minutes to Henday & all amenities . (id:6769)