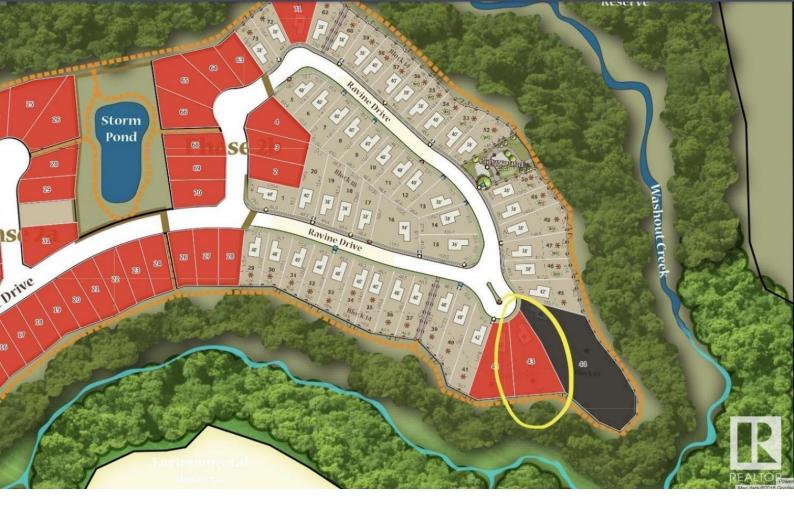

## Devon Alberta \$290,000

Discover your dream oasis at Ravines of Devon! This remarkable 1358m2 lot boasts a coveted south-backing orientation, offering breathtaking views of the serene ravine and winding walking trails. Nestled in the heart of Devon, enjoy the convenience of nearby amenities, picturesque river valley paths, and biking trails. With seamless access to HWY 60, just a short 15-minute drive to EIA and 17 minutes to west Edmonton, this location offers the perfect blend of tranquility and accessibility. Don't miss the opportunity to build your ideal home in this idyllic setting! (id:6769)