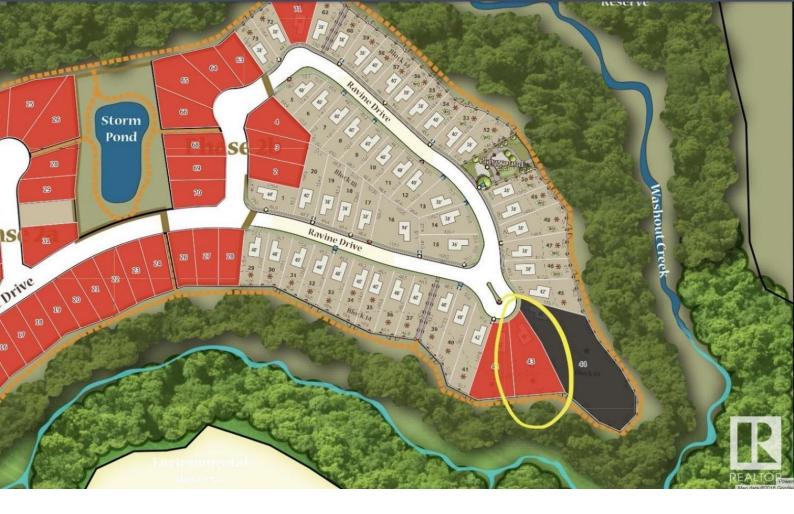

## 156 RAVINE Drive Devon AB

\$290,000

Discover your dream oasis at Ravines of Devon! This remarkable 1358m2 lot boasts a coveted south-backing orientation, offering breathtaking views of the serene ravine and winding walking trails. Nestled in the heart of Devon, enjoy the convenience of nearby amenities, picturesque river valley paths, and biking trails. With seamless access to HWY 60, just a short 15-minute drive to EIA and 17 minutes to west Edmonton, this location offers the perfect blend of tranquility and accessibility. Don't miss the opportunity to build your ideal home in this idyllic setting!