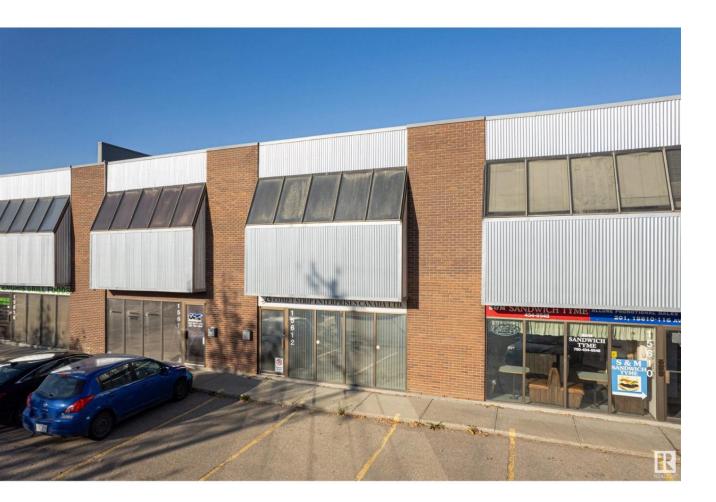

## Edmonton Alberta

Discover a prime commercial condo bay FOR LEASE located at 15612 116 Ave, perfect for your business expansion. This versatile space is currently set up as a showroom, featuring ample shelving to display your products. With two levels of office and showroom space, it offers a flexible layout to suit various business needs. The property includes a convenient back entrance with a roll-up door, making loading and unloading a breeze. The second floor boasts large windows that flood the space with natural light, creating an inviting atmosphere for both employees and customers. Located in a thriving area, this condo bay benefits from excellent visibility and accessibility. Whether you're looking to showcase your products, establish an office, or expand your operations, this space offers the ideal foundation for your business. (id:6769)